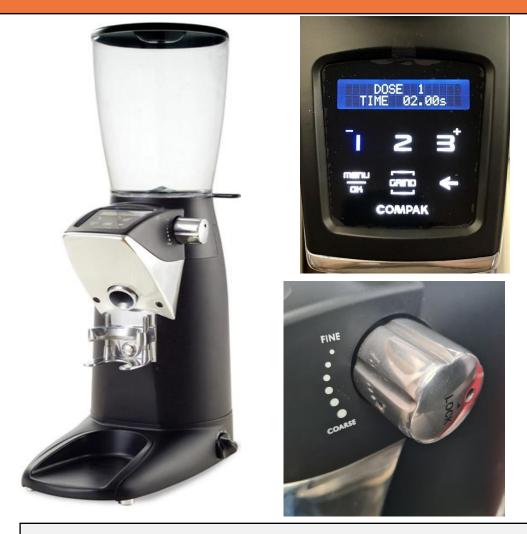

The Compak range features a multi-functional digital display that gives you control over the dose, counts shots for you and visualizes grind setting adjustments.

Adjusting your grinder is easy. The micrometric grind setting system uses an ergonomically designed side knob for a precise grind selection.

3 button, touch screen, on demand grinder with a "grind" button for manually dosing your handles. Has a multilanguage display with 3 mode settings: Pre-Selection, Automatic and Instant; to suit the way you want to grind. Can be protected by a password so only the barista has access to adjustments. Total and partial shot counters with a notice of change of burrs.