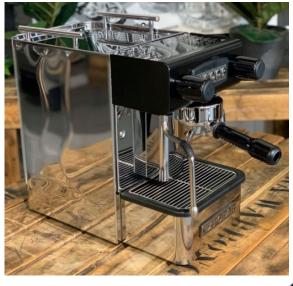

## **EXPOBAR – 1 GROUP OFFICE CONTROL**

Perfect for the home or office, this Expobar Office Machine packs a lot of features into its compact stainless-steel body.

The machine is fully selfcontained and requires no plumbing in, with its inbuilt water tank and drip tray.

If you really want to feel like a true barista in your own home, then this is the perfect machine for you!

Able to pour your coffee shot while you froth your milk, so there is no time to wait.

Fully automatic 1 Group Espresso Machine with electronic switchboard to control the coffee dosages volumetrically. A 2.75 litre water tank with a copper boiler with 1.5 litre capacity with heat exchanger and a large 2000 watt heating element for unlimited steam production. One steam tap (stainless-steel) and one hot water tap.