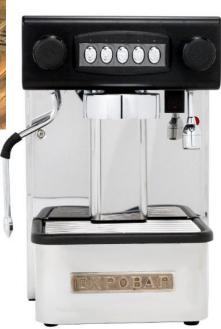

If you really want to feel like a true barista in your own home, then this is the perfect machine for you!

Able to pour your coffee shot while you froth your milk, so there is no time to wait.

Fully automatic 1 Group Espresso Machine with electronic switchboard to control the coffee dosages volumetrically. A 2.75 litre water tank with a copper boiler with 1.5 litre capacity with heat exchanger and a large 2000 watt heating element for unlimited steam production. One steam tap (stainless-steel) and one hot water tap.

## TECHNICAL SPECIFICATIONS

Functionality: Volumetric Control
Power Requirements: Single Phase
Maximum Installed Power: 10 amps

• Boiler Size: 1.5 ltrs

• Boiler Composition: 99.9% Pure Copper

• Automatic Boiler Filling: Yes