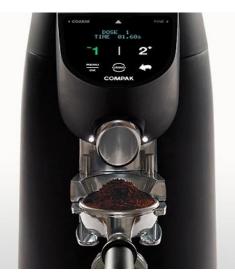

The Compak range features a multi-functional digital display that gives you control over the dose, counts shots for you and visualizes grind setting adjustments.

Adjusting your grinder is easy. The turn dial underneath the hopper makes it quick and convenient to adjust.

3 button, touch screen, on demand grinder with a "grind" button for manually dosing your handles. Has a multilanguage display with 3 mode settings: Pre-Selection, Automatic and Instant; to suit the way you want to grind. Can be protected by a password so only the barista has access to adjustments. Total and partial shot counters with a notice of change of burrs.