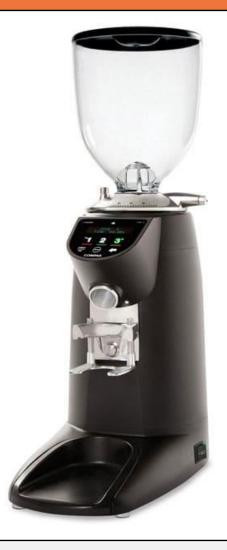

## **COMPAK – E8 ON DEMAND GRINDER**

The Compak Essential range of coffee grinders takes your grinding experience to a whole new level!

This innovative range of grinders provide commercial precision and advanced technology for the most demanding consumer.

The Compak range features a multi-functional digital display that gives you control over the dose, counts shots for you and visualizes grind setting adjustments.

Adjusting your grinder is easy. The turn dial underneath the hopper makes it quick and convenient to adjust.

3 button, touch screen, on demand grinder with a "grind" button for manually dosing your handles. Has a multilanguage display with 3 mode settings: Pre-Selection, Automatic and Instant; to suit the way you want to grind. Can be protected by a password so only the barista has access to adjustments. Total and partial shot counters with a notice of change of burrs.

No matter what coffee machine you have, this grinder has an adjustable group handle fork to fit all size handles in. It also has a universal clamp and holder for hands free dosing.