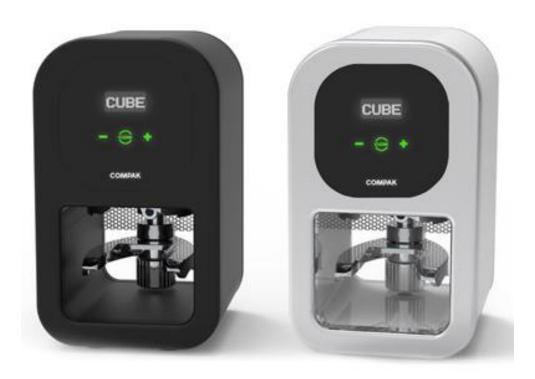

## **COMPAK CUBE TAMP - AUTOMATIC TAMPER**

Consistency of pressing in all services, flat and without residues.

Its small size makes it the ideal complement for coffee shops that want to guarantee optimal extraction.

Compatible with most filter holders on the market.

Ensure consistent puck integrity through unmatched pressure control. Has an adjustable tamping pressure from 10 to 30kg with measure unit selection (kg/lb). Adjustable portafilter holder height to fit all types of portafilters, so able to be used on a variety of different coffee machine brands. A manual cleaning mode to help clean coffee residue off the puck. Also comes with an OLED display with touch pad for clear use and enlightened tamping area.