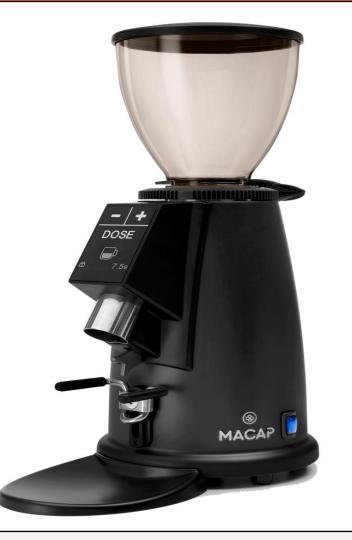

## MACAP – M2E

The Macap M2E is particularly suitable for beginners in the world of coffee.

The programmable timer and the precisely adjustable grinder ensure high quality.

The M2E comes with a height adjustable portafilter fork to fit all group handles.

A great grinder for home use!

The Macap M2E offers a digital screen with three programmable doses or manual dosing if preferred. With the stepless adjustment system for grind adjustment, this tiny but powerful grinder is the perfect companion to your home espresso machine.